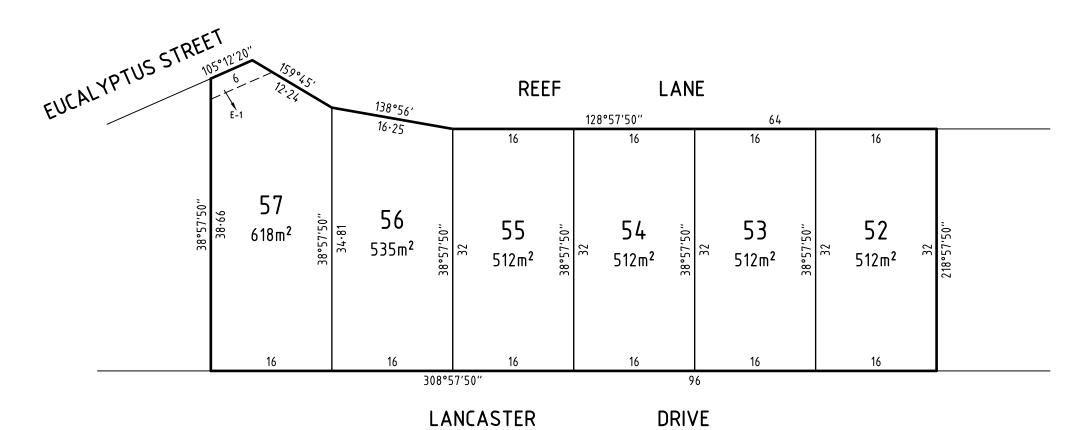

| PLAN OF SUBDIVISION                                                                         |                                                          |                                                                             |                   |                      | EDITION                                                         | N 1            | PS845410S                   |                   |  |
|---------------------------------------------------------------------------------------------|----------------------------------------------------------|-----------------------------------------------------------------------------|-------------------|----------------------|-----------------------------------------------------------------|----------------|-----------------------------|-------------------|--|
| LOCATIO                                                                                     | AND                                                      |                                                                             |                   |                      |                                                                 |                |                             |                   |  |
| PARISH: Sandhurst TOWNSHIP: SECTION: N CROWN ALLOTMENT: 160C (Part) CROWN PORTION:          |                                                          |                                                                             |                   |                      |                                                                 |                |                             |                   |  |
| TITLE REFE                                                                                  | C/T VOL FOL                                              |                                                                             |                   |                      |                                                                 |                |                             |                   |  |
|                                                                                             | ICE: Lot A on PS8397                                     | '60X                                                                        |                   |                      |                                                                 |                |                             |                   |  |
| POSTAL ADDRESS: Reef Lane, (at time of subdivision) Jackass Flat VIC 3556                   |                                                          |                                                                             |                   |                      |                                                                 |                |                             |                   |  |
| MGA94 CO-(of approx centrin plan)                                                           | ES: E: 257 220<br>N: 5 933 700                           | ZŒ                                                                          | ONE: 55           |                      |                                                                 |                |                             |                   |  |
| VESTING OF ROADS AND/OR RESERVES                                                            |                                                          |                                                                             |                   |                      | Notations                                                       |                |                             |                   |  |
| IDENTIF                                                                                     | IDENTIFIER COUNCIL/B                                     |                                                                             |                   | RSON                 | Lots 1 to 51 (both inclusive) have been omitted from this plan. |                |                             |                   |  |
| NIL                                                                                         | L NIL                                                    |                                                                             |                   |                      | MCP applies to Lots 52 to 57 (both inclusive) on this plan.     |                |                             |                   |  |
|                                                                                             | NOTATIONS                                                |                                                                             |                   |                      |                                                                 |                |                             |                   |  |
| DEPTH LIMITATION 15.24 metres below the surface                                             |                                                          |                                                                             |                   |                      |                                                                 |                |                             |                   |  |
| SURVEY: This plan is base STAGING: This is not a standard Perm This survey ha In Proclaimed | ision<br>04/2011/G<br>6/2010<br>ected to permanent marks | No(s) 2010                                                                  |                   |                      |                                                                 |                |                             |                   |  |
| EASEMENT INFORMATION                                                                        |                                                          |                                                                             |                   |                      |                                                                 |                |                             |                   |  |
| LEGEND: A - Appurtenant Easement E - Encumbering Easement R - Encumbering Easement (Road)   |                                                          |                                                                             |                   |                      |                                                                 |                |                             |                   |  |
| 7A/:-14/-                                                                                   |                                                          |                                                                             |                   |                      |                                                                 |                |                             |                   |  |
| Easement<br>Reference                                                                       |                                                          | Purpose Width (Metres)                                                      |                   | s) O                 | Origin                                                          |                | Land Benefited/In Favour of |                   |  |
| E-1                                                                                         | Pipeline                                                 | es or Ancillary Purposes                                                    | 2.50              |                      | ection 136 Water<br>1989                                        |                | Coliban Region \            | Water Corporation |  |
| GOLDEN GROVE ESTATE - STAGE 3A (6 LOTS)  AREA OF STAGE 3200m <sup>2</sup>                   |                                                          |                                                                             |                   |                      |                                                                 |                |                             |                   |  |
| COLDLING                                                                                    |                                                          |                                                                             | RVEYORS FILE REF: | 307310SV01           | <br>1                                                           | ORIGINAL SHEET | SHEET 1 OF 2                |                   |  |
| sp                                                                                          | iir                                                      | 16 Bridge Street PO Box 1064 Bendigo Vic 355 T 61 3 5448 2500 spiire.com.au |                   | Licensed Surveyor: N |                                                                 | -              | SIZE: A3                    |                   |  |

## PS845410S

Spire.com.au

16 Bridge Street
PO Box 1064
Bendigo Vic 3550
T 61 3 5448 2500
spiire.com.au

SCALE 1: 500

ORIGINAL SHEET SIZE: A3

SHEET 2

Licensed Surveyor: Michael Meehan

Ref: 307310SV01 Version: 1