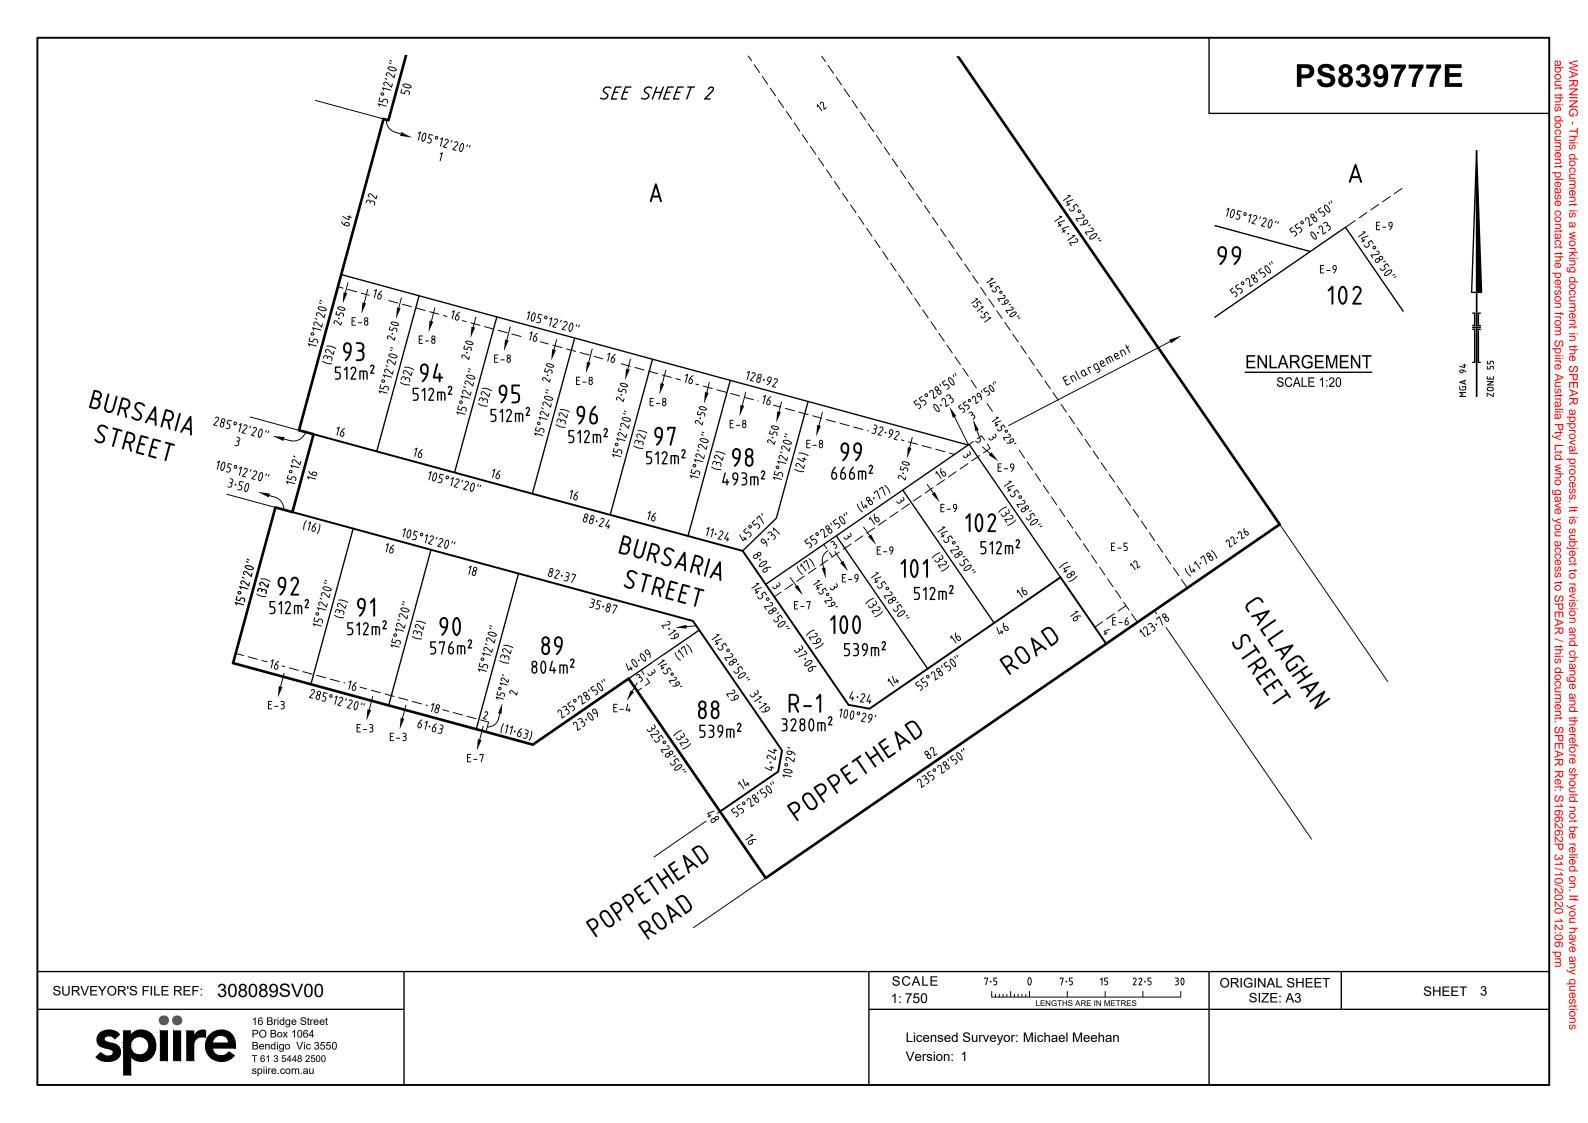

| GHOST GUM WAY<br>ENLARGEMENT<br>SCALE 1:1000                                                   | POPPETHEAD                                                                                                                                                                                                                                                                                                                                                                                                                                                                                                                                                                                                                                                                                                                                                                                                                                                                                                                                                                                                                                                                                                      |                            | REFER   |
|------------------------------------------------------------------------------------------------|-----------------------------------------------------------------------------------------------------------------------------------------------------------------------------------------------------------------------------------------------------------------------------------------------------------------------------------------------------------------------------------------------------------------------------------------------------------------------------------------------------------------------------------------------------------------------------------------------------------------------------------------------------------------------------------------------------------------------------------------------------------------------------------------------------------------------------------------------------------------------------------------------------------------------------------------------------------------------------------------------------------------------------------------------------------------------------------------------------------------|----------------------------|---------|
| SURVEYOR'S FILE REF: 308089SV00                                                                | SCALE 20 0 20 40 60 80   1: 2000 Lengths are in metres Leng | ORIGINAL SHEET<br>SIZE: A3 | SHEET 2 |
| Spire 16 Bridge Street<br>PO Box 1064<br>Bendigo Vic 3550<br>T 61 3 5448 2500<br>spiire.com.au | Licensed Surveyor: Michael Meehan<br>Version: 1                                                                                                                                                                                                                                                                                                                                                                                                                                                                                                                                                                                                                                                                                                                                                                                                                                                                                                                                                                                                                                                                 |                            |         |