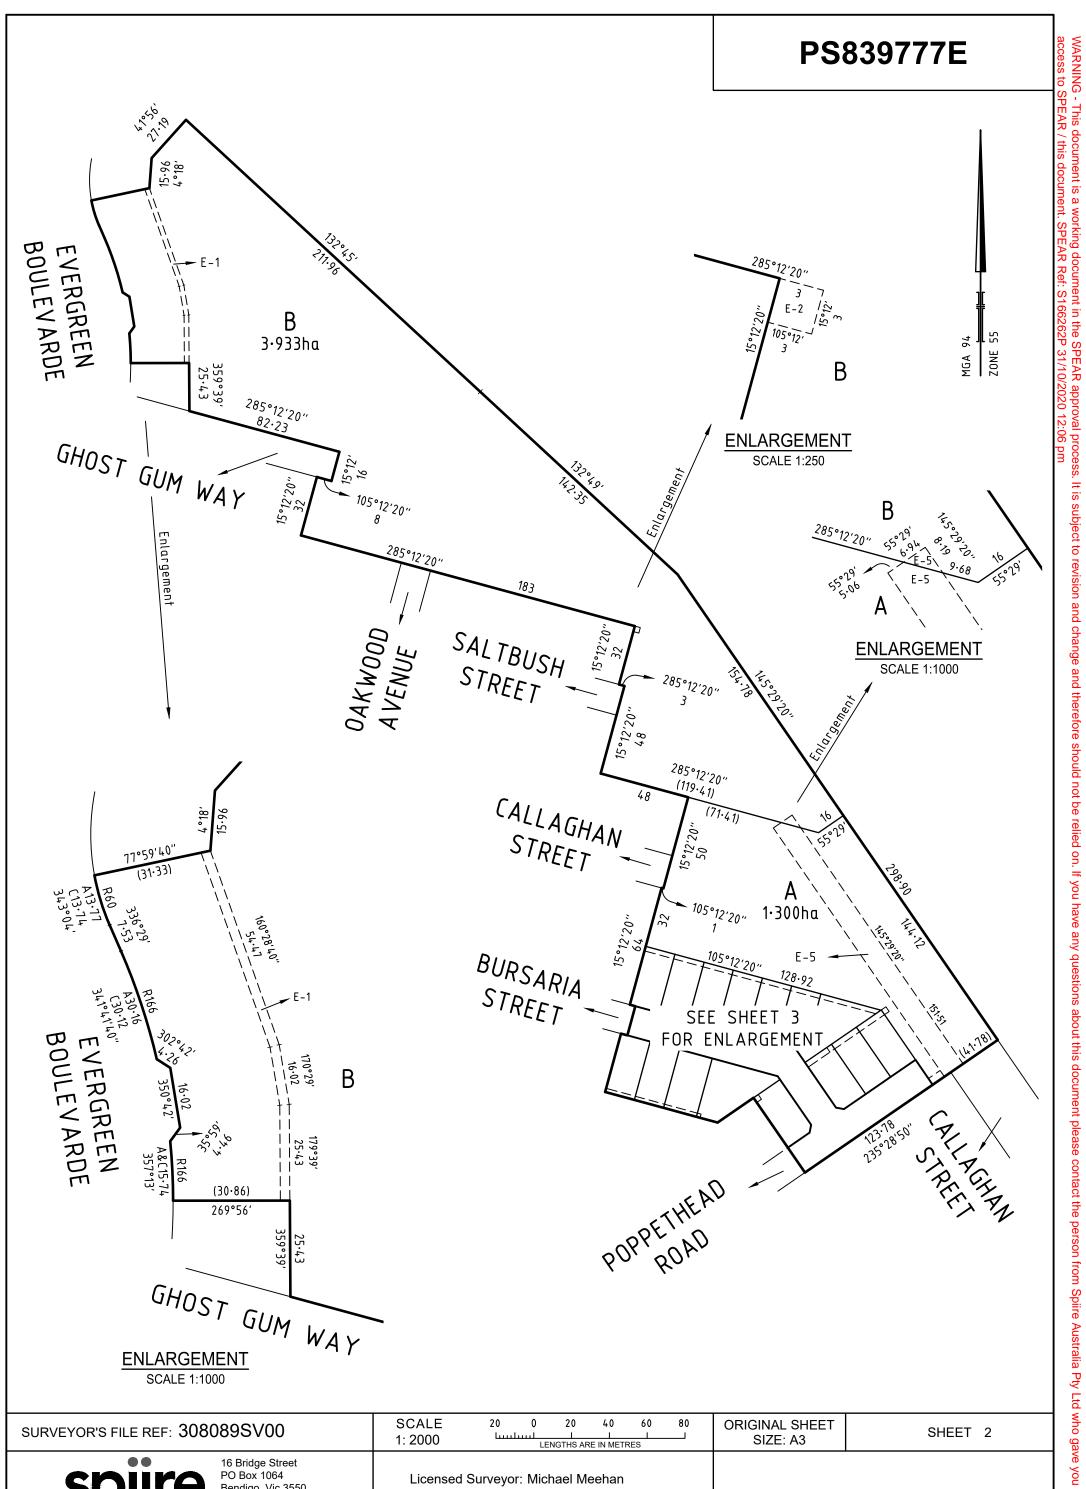

| GHOST GUM WAY<br>ENLARGEMENT<br>SCALE 1:1000                                                   | POPPETHEAD                                                                                                                                                                                                                                                                                                                                                                                                                                                                                                                                                                                                                                                                                                                                                                                                                                                                                                                                                                                                                                                                                                      |                            | REFER   |
|------------------------------------------------------------------------------------------------|-----------------------------------------------------------------------------------------------------------------------------------------------------------------------------------------------------------------------------------------------------------------------------------------------------------------------------------------------------------------------------------------------------------------------------------------------------------------------------------------------------------------------------------------------------------------------------------------------------------------------------------------------------------------------------------------------------------------------------------------------------------------------------------------------------------------------------------------------------------------------------------------------------------------------------------------------------------------------------------------------------------------------------------------------------------------------------------------------------------------|----------------------------|---------|
| SURVEYOR'S FILE REF: 308089SV00                                                                | SCALE 20 0 20 40 60 80   1: 2000 Lengths are in metres Leng | ORIGINAL SHEET<br>SIZE: A3 | SHEET 2 |
| Spire 16 Bridge Street<br>PO Box 1064<br>Bendigo Vic 3550<br>T 61 3 5448 2500<br>spiire.com.au | Licensed Surveyor: Michael Meehan<br>Version: 1                                                                                                                                                                                                                                                                                                                                                                                                                                                                                                                                                                                                                                                                                                                                                                                                                                                                                                                                                                                                                                                                 |                            |         |