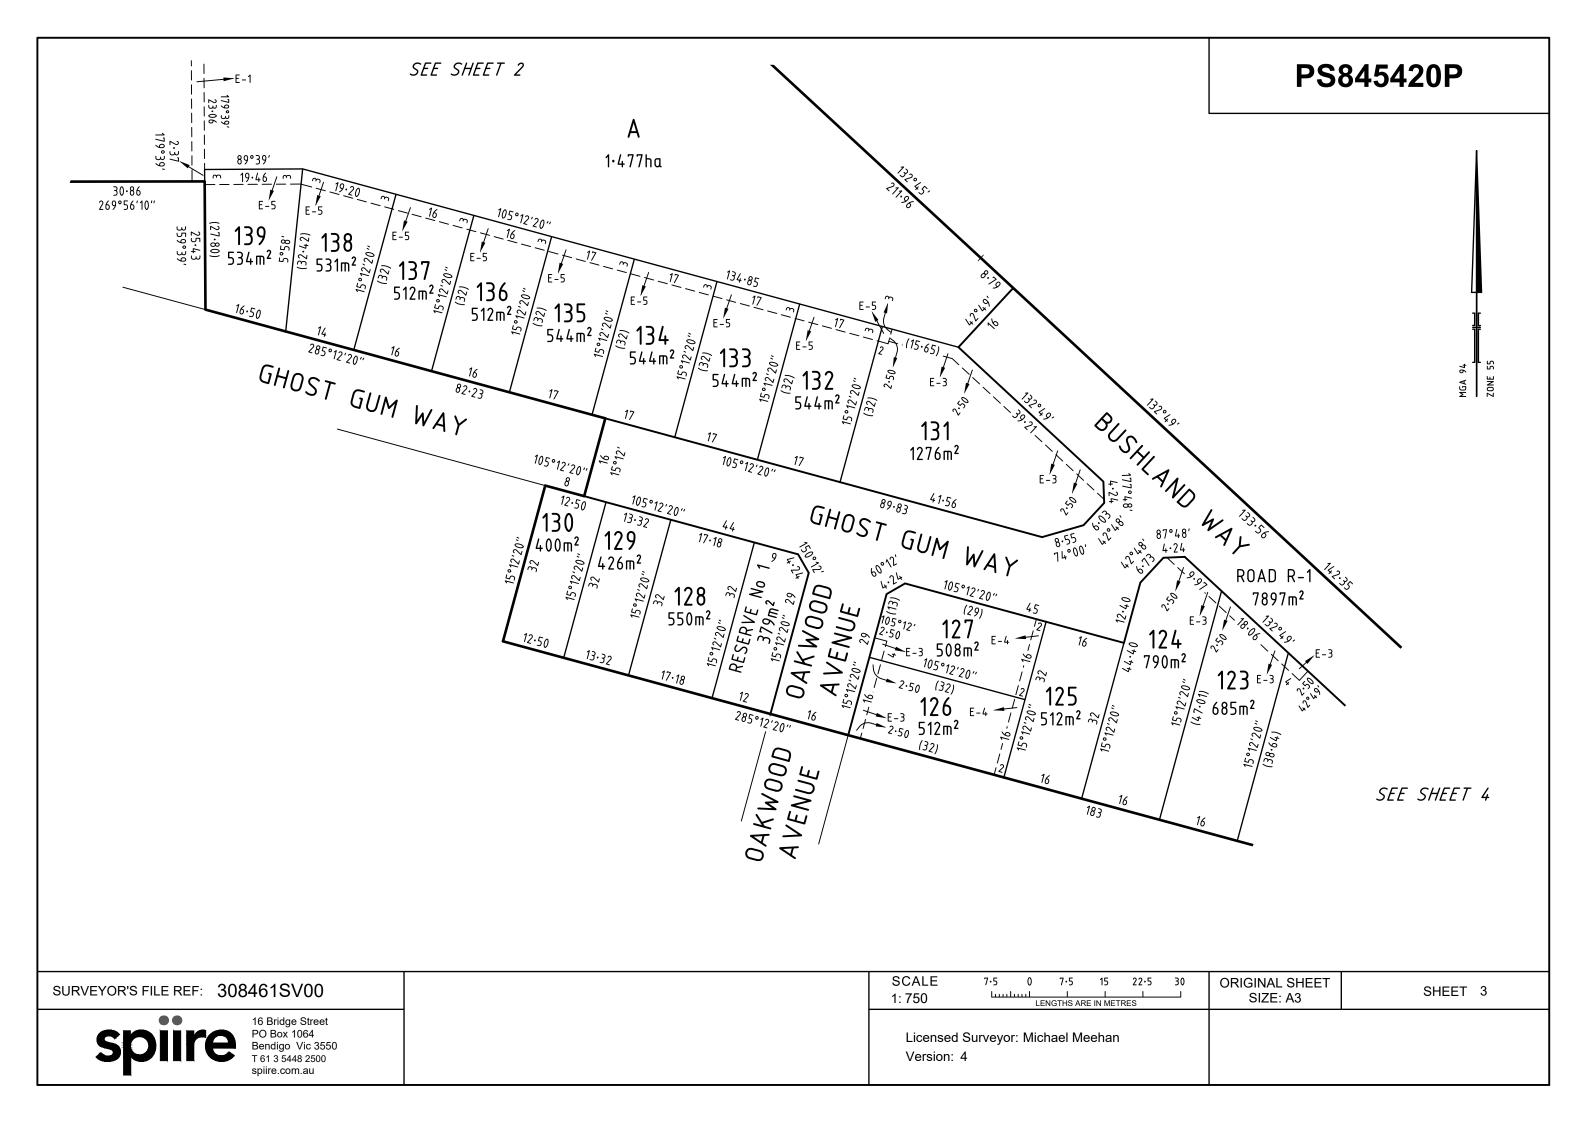

| PLAN                                                                                                                    | ISION                                                                                                                                                           | EDITIC                                  | DN 1                                 | PS845420P      |                                                                                                                                                                                                                         |                                                                                                |
|-------------------------------------------------------------------------------------------------------------------------|-----------------------------------------------------------------------------------------------------------------------------------------------------------------|-----------------------------------------|--------------------------------------|----------------|-------------------------------------------------------------------------------------------------------------------------------------------------------------------------------------------------------------------------|------------------------------------------------------------------------------------------------|
| PARISH: S<br>TOWNSHIP:<br>SECTION:<br>CROWN ALI<br>CROWN PO<br>TITLE REFE<br>LAST PLAN<br>POSTAL AD<br>(at time of subo | :<br>N<br>LOTMENT: 160B (Part)<br>PRTION:<br>REFERENCE: C/T VOL<br>REFERENCE: Lot B on<br>DRESS: Bushland Way<br>division) Jackass Flat 3<br>ORDINATES: E: 257  | FOL<br>PS839777E<br>/,<br>9556<br>7 440 | ZONE: 55                             |                |                                                                                                                                                                                                                         |                                                                                                |
| (of approx centre of land in plan) N: 5 934 050<br>VESTING OF ROADS AND/OR RESERVES                                     |                                                                                                                                                                 |                                         | ERVES                                |                |                                                                                                                                                                                                                         | NOTATIONS                                                                                      |
| IDENTIFI<br>ROAD R<br>RESERVE<br>RESERVE                                                                                | R-1<br>No. 1                                                                                                                                                    | , , , , , , , , , , , , , , , , , , , , |                                      |                | Lots 1 to 115 (all inclusive) have been omitted from this plan.<br>Depth Limitations:<br>15.24 metres below the surface applies to Crown Allotment 160B<br>15 metres below the surface applies to Crown Allotment 160D. |                                                                                                |
| SURVEY:<br>This plan is bas<br>STAGING:<br>This is not a sta<br>Planning Permi                                          | ATION : See Notations on Righ<br>sed on survey<br>aged subdivision<br>it No. AM/904/2011/G<br>DS/226/2010<br>s been connected to permaner<br>Survey Area No. 34 | t                                       | 0                                    | Grounds for Re | maining part o<br><u>emoval</u><br>the relevant a                                                                                                                                                                       | f Power Line Easement created in PS810190B<br>nuthority under powers of Section 6(1)(k) of the |
|                                                                                                                         | - Appurtenant Easement E -                                                                                                                                      | Encumbering Ease                        | EASEMENT IN<br>ement R - Encumberir  |                |                                                                                                                                                                                                                         |                                                                                                |
| Easement<br>Reference                                                                                                   | Purpose                                                                                                                                                         | Width<br>(Metres)                       | Origin                               |                |                                                                                                                                                                                                                         | Land Benefited / In Favour of                                                                  |
| E-1                                                                                                                     | Pipelines or Ancillary                                                                                                                                          | 2.50                                    | PS645130P - Sec 1                    | 36 Water Act   |                                                                                                                                                                                                                         | Coliban Region Water Corporation                                                               |
| E-2                                                                                                                     | Purposes<br>Pipelines or Ancillary<br>Purposes                                                                                                                  | See Diag                                | 1989<br>PS701819L - Sec 1<br>1989    | 36 Water Act   |                                                                                                                                                                                                                         | Coliban Region Water Corporation                                                               |
| E-2                                                                                                                     | Drainage                                                                                                                                                        | See Diag                                | PS70181                              | 9L             |                                                                                                                                                                                                                         | City of Greater Bendigo                                                                        |
| E-3 & E-5                                                                                                               | Pipelines or Ancillary                                                                                                                                          | See Diag                                | This Plan - Sec 136 of the Water Act |                |                                                                                                                                                                                                                         | Coliban Region Water Corporation                                                               |

| E-3 & E-5<br>E-4 & E-5                | Purposes                                        | See Diag            | 1989<br>This Plan                               |     | City of Grea               | ter Bendigo          |
|---------------------------------------|-------------------------------------------------|---------------------|-------------------------------------------------|-----|----------------------------|----------------------|
| Golden Grove Estate Stage 6 (24 Lots) |                                                 |                     |                                                 |     | ARE                        | A OF STAGE - 2.454ha |
|                                       | • • 16 Bridge                                   | Street              | IRVEYORS FILE REF: 308461SV                     | ′00 | ORIGINAL SHEET<br>SIZE: A3 | SHEET 1 OF 4         |
| sp                                    | PO Box 7<br>Bendigo<br>T 61 3 544<br>spiire.com | Vic 3550<br>48 2500 | Licensed Surveyor: Michael Meehan<br>Version: 4 |     |                            |                      |