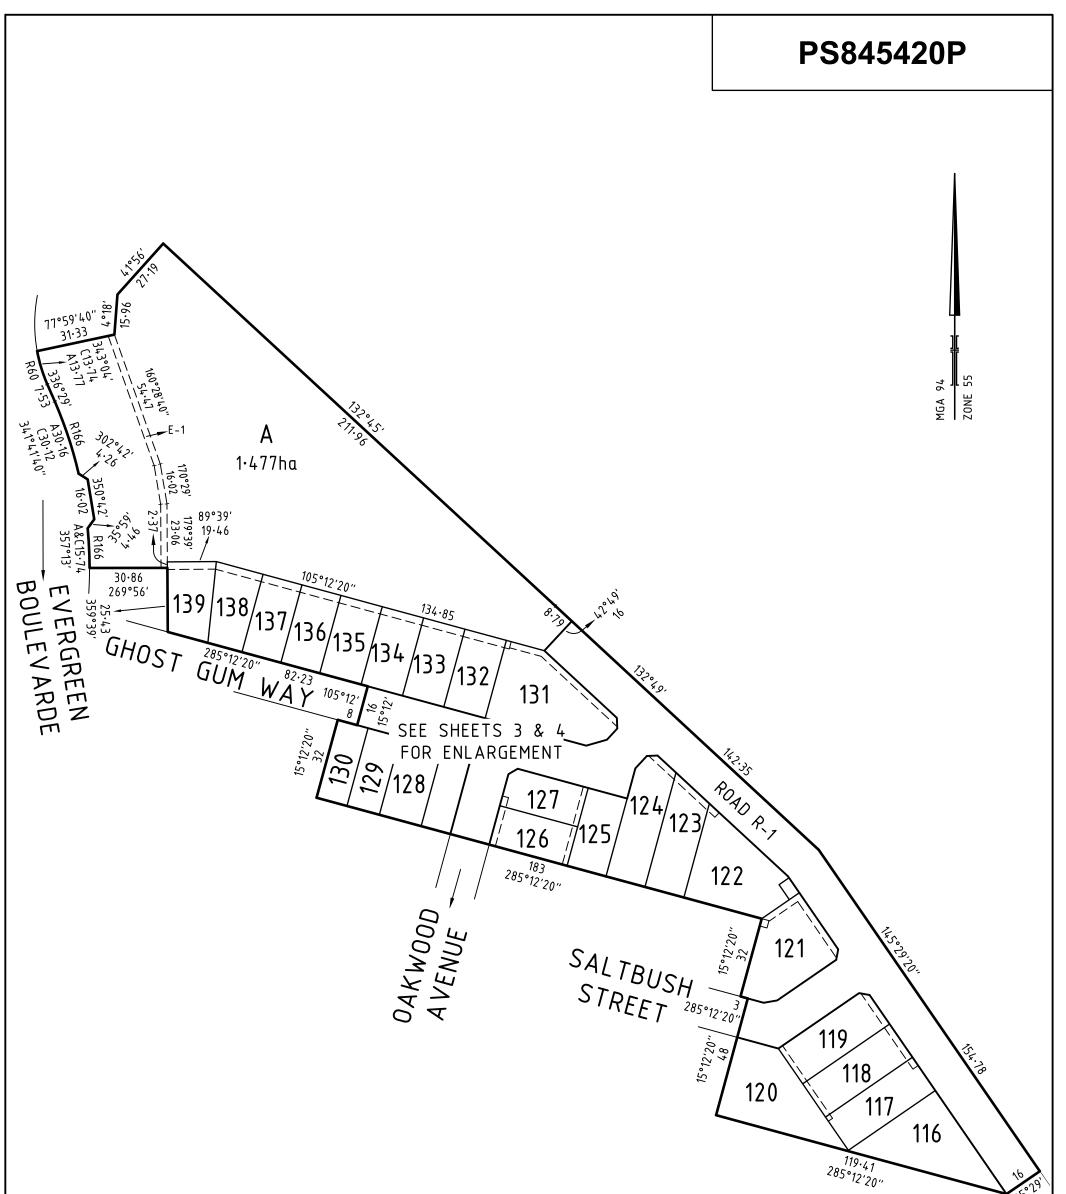

| PLAN                                                                                                                    | ISION                                                                                                                                                           | EDITIC                                  | DN 1                                 | PS845420P      |                                                                                                                                                                                                                         |                                                                                                |
|-------------------------------------------------------------------------------------------------------------------------|-----------------------------------------------------------------------------------------------------------------------------------------------------------------|-----------------------------------------|--------------------------------------|----------------|-------------------------------------------------------------------------------------------------------------------------------------------------------------------------------------------------------------------------|------------------------------------------------------------------------------------------------|
| PARISH: S<br>TOWNSHIP:<br>SECTION:<br>CROWN ALI<br>CROWN PO<br>TITLE REFE<br>LAST PLAN<br>POSTAL AD<br>(at time of subo | :<br>N<br>LOTMENT: 160B (Part)<br>PRTION:<br>REFERENCE: C/T VOL<br>REFERENCE: Lot B on<br>DRESS: Bushland Way<br>division) Jackass Flat 3<br>ORDINATES: E: 257  | FOL<br>PS839777E<br>/,<br>9556<br>7 440 | ZONE: 55                             |                |                                                                                                                                                                                                                         |                                                                                                |
| (of approx centre of land in plan) N: 5 934 050<br>VESTING OF ROADS AND/OR RESERVES                                     |                                                                                                                                                                 |                                         | ERVES                                |                |                                                                                                                                                                                                                         | NOTATIONS                                                                                      |
| IDENTIFI<br>ROAD R<br>RESERVE<br>RESERVE                                                                                | R-1<br>No. 1                                                                                                                                                    | , , , , , , , , , , , , , , , , , , , , |                                      |                | Lots 1 to 115 (all inclusive) have been omitted from this plan.<br>Depth Limitations:<br>15.24 metres below the surface applies to Crown Allotment 160B<br>15 metres below the surface applies to Crown Allotment 160D. |                                                                                                |
| SURVEY:<br>This plan is bas<br>STAGING:<br>This is not a sta<br>Planning Permi                                          | ATION : See Notations on Righ<br>sed on survey<br>aged subdivision<br>it No. AM/904/2011/G<br>DS/226/2010<br>s been connected to permaner<br>Survey Area No. 34 | t                                       | 0                                    | Grounds for Re | maining part o<br><u>emoval</u><br>the relevant a                                                                                                                                                                       | f Power Line Easement created in PS810190B<br>nuthority under powers of Section 6(1)(k) of the |
|                                                                                                                         | - Appurtenant Easement E -                                                                                                                                      | Encumbering Ease                        | EASEMENT IN<br>ement R - Encumberir  |                |                                                                                                                                                                                                                         |                                                                                                |
| Easement<br>Reference                                                                                                   | Purpose                                                                                                                                                         | Width<br>(Metres)                       | Origin                               |                |                                                                                                                                                                                                                         | Land Benefited / In Favour of                                                                  |
| E-1                                                                                                                     | Pipelines or Ancillary                                                                                                                                          | 2.50                                    | PS645130P - Sec 1                    | 36 Water Act   |                                                                                                                                                                                                                         | Coliban Region Water Corporation                                                               |
| E-2                                                                                                                     | Purposes<br>Pipelines or Ancillary<br>Purposes                                                                                                                  | See Diag                                | 1989<br>PS701819L - Sec 1<br>1989    | 36 Water Act   |                                                                                                                                                                                                                         | Coliban Region Water Corporation                                                               |
| E-2                                                                                                                     | Drainage                                                                                                                                                        | See Diag                                | PS70181                              | 9L             |                                                                                                                                                                                                                         | City of Greater Bendigo                                                                        |
| E-3 & E-5                                                                                                               | Pipelines or Ancillary                                                                                                                                          | See Diag                                | This Plan - Sec 136 of the Water Act |                |                                                                                                                                                                                                                         | Coliban Region Water Corporation                                                               |

| E-3 & E-5<br>E-4 & E-5                | Purposes                                        | See Diag            | 1989<br>This Plan                               |     | City of Grea               | ter Bendigo          |
|---------------------------------------|-------------------------------------------------|---------------------|-------------------------------------------------|-----|----------------------------|----------------------|
| Golden Grove Estate Stage 6 (24 Lots) |                                                 |                     |                                                 |     | ARE                        | A OF STAGE - 2.454ha |
|                                       | • • 16 Bridge                                   | Street              | IRVEYORS FILE REF: 308461SV                     | ′00 | ORIGINAL SHEET<br>SIZE: A3 | SHEET 1 OF 4         |
| sp                                    | PO Box 7<br>Bendigo<br>T 61 3 544<br>spiire.com | Vic 3550<br>48 2500 | Licensed Surveyor: Michael Meehan<br>Version: 4 |     |                            |                      |

| )″ | 10 29 |
|----|-------|
|    | P Y   |
|    | S     |
|    | 24    |
|    | V, V  |

| SURVEYOR'S FILE REF: 308461SV00                                                                  | SCALE 15 0 15 30 45 60   1: 1500 LENGTHS ARE IN METRES LENGTHS ARE IN METRES LENGTHS ARE IN METRES LENGTHS ARE IN METRES | ORIGINAL SHEET SHEET 2 |
|--------------------------------------------------------------------------------------------------|--------------------------------------------------------------------------------------------------------------------------|------------------------|
| Spointe 16 Bridge Street<br>PO Box 1064<br>Bendigo Vic 3550<br>T 61 3 5448 2500<br>spiire.com.au | Licensed Surveyor: Michael Meehan<br>Version: 4                                                                          |                        |