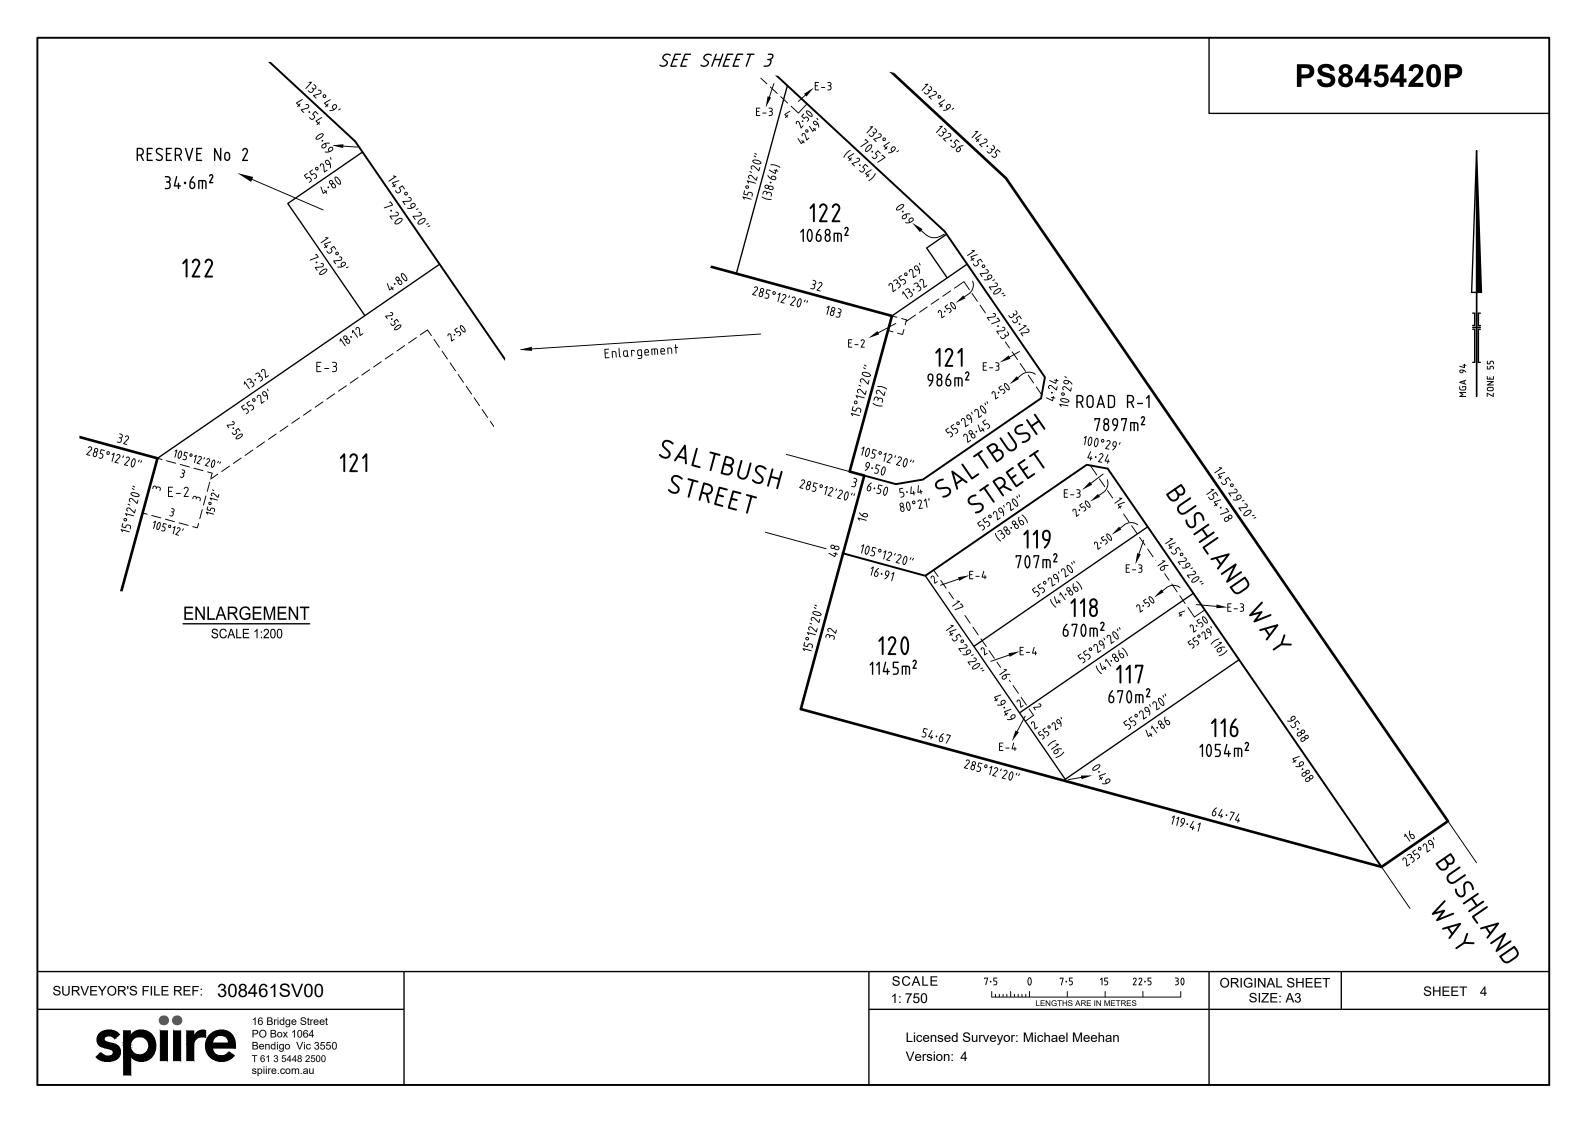

| PLAN                                                                                                                    | ISION                                                                                                                                                           | EDITIC                                  | DN 1                                 | PS845420P      |                                                                                                                                                                                                                         |                                                                                                |
|-------------------------------------------------------------------------------------------------------------------------|-----------------------------------------------------------------------------------------------------------------------------------------------------------------|-----------------------------------------|--------------------------------------|----------------|-------------------------------------------------------------------------------------------------------------------------------------------------------------------------------------------------------------------------|------------------------------------------------------------------------------------------------|
| PARISH: S<br>TOWNSHIP:<br>SECTION:<br>CROWN ALI<br>CROWN PO<br>TITLE REFE<br>LAST PLAN<br>POSTAL AD<br>(at time of subo | :<br>N<br>LOTMENT: 160B (Part)<br>PRTION:<br>REFERENCE: C/T VOL<br>REFERENCE: Lot B on<br>DRESS: Bushland Way<br>division) Jackass Flat 3<br>ORDINATES: E: 257  | FOL<br>PS839777E<br>/,<br>9556<br>7 440 | ZONE: 55                             |                |                                                                                                                                                                                                                         |                                                                                                |
| (of approx centre of land in plan) N: 5 934 050<br>VESTING OF ROADS AND/OR RESERVES                                     |                                                                                                                                                                 |                                         | ERVES                                |                |                                                                                                                                                                                                                         | NOTATIONS                                                                                      |
| IDENTIFI<br>ROAD R<br>RESERVE<br>RESERVE                                                                                | R-1<br>No. 1                                                                                                                                                    | , , , , , , , , , , , , , , , , , , , , |                                      |                | Lots 1 to 115 (all inclusive) have been omitted from this plan.<br>Depth Limitations:<br>15.24 metres below the surface applies to Crown Allotment 160B<br>15 metres below the surface applies to Crown Allotment 160D. |                                                                                                |
| SURVEY:<br>This plan is bas<br>STAGING:<br>This is not a sta<br>Planning Permi                                          | ATION : See Notations on Righ<br>sed on survey<br>aged subdivision<br>it No. AM/904/2011/G<br>DS/226/2010<br>s been connected to permaner<br>Survey Area No. 34 | t                                       | 0                                    | Grounds for Re | maining part o<br><u>emoval</u><br>the relevant a                                                                                                                                                                       | f Power Line Easement created in PS810190B<br>nuthority under powers of Section 6(1)(k) of the |
|                                                                                                                         | - Appurtenant Easement E -                                                                                                                                      | Encumbering Ease                        | EASEMENT IN<br>ement R - Encumberir  |                |                                                                                                                                                                                                                         |                                                                                                |
| Easement<br>Reference                                                                                                   | Purpose                                                                                                                                                         | Width<br>(Metres)                       | Origin                               |                |                                                                                                                                                                                                                         | Land Benefited / In Favour of                                                                  |
| E-1                                                                                                                     | Pipelines or Ancillary                                                                                                                                          | 2.50                                    | PS645130P - Sec 1                    | 36 Water Act   |                                                                                                                                                                                                                         | Coliban Region Water Corporation                                                               |
| E-2                                                                                                                     | Purposes<br>Pipelines or Ancillary<br>Purposes                                                                                                                  | See Diag                                | 1989<br>PS701819L - Sec 1<br>1989    | 36 Water Act   |                                                                                                                                                                                                                         | Coliban Region Water Corporation                                                               |
| E-2                                                                                                                     | Drainage                                                                                                                                                        | See Diag                                | PS70181                              | 9L             |                                                                                                                                                                                                                         | City of Greater Bendigo                                                                        |
| E-3 & E-5                                                                                                               | Pipelines or Ancillary                                                                                                                                          | See Diag                                | This Plan - Sec 136 of the Water Act |                |                                                                                                                                                                                                                         | Coliban Region Water Corporation                                                               |

| E-3 & E-5<br>E-4 & E-5                | Purposes                                        | See Diag            | 1989<br>This Plan                               |     | City of Grea               | ter Bendigo          |
|---------------------------------------|-------------------------------------------------|---------------------|-------------------------------------------------|-----|----------------------------|----------------------|
| Golden Grove Estate Stage 6 (24 Lots) |                                                 |                     |                                                 |     | ARE                        | A OF STAGE - 2.454ha |
|                                       | • • 16 Bridge                                   | Street              | IRVEYORS FILE REF: 308461SV                     | ′00 | ORIGINAL SHEET<br>SIZE: A3 | SHEET 1 OF 4         |
| sp                                    | PO Box 7<br>Bendigo<br>T 61 3 544<br>spiire.com | Vic 3550<br>48 2500 | Licensed Surveyor: Michael Meehan<br>Version: 4 |     |                            |                      |